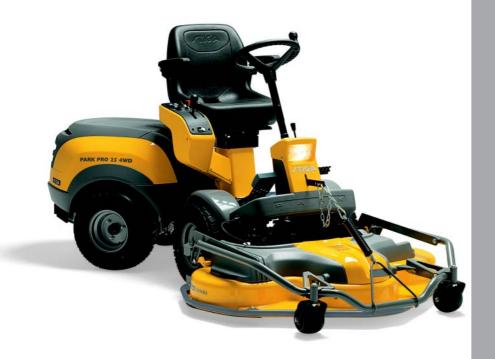

## Park Pro 16 4WD

Cutting grass with a four wheel drive front mower gives you a sense of total freedom - choose any path you like on the lawn. The machine is very gentle to the turf, leaves no marks, even on wet slopes.

As always the Front mounted cutting deck provides better overview and easier accessibility. The genuine articulated steering offers unsurpassed manoeuvrability. The rear wheels always follow the track of the frony wheels. You don't have to worry about the rear section.

New Combi Pro cutting decks with Multiclip and Rear discharge. Change without using tools. Three free rotating blades on probering boxes. Cutting deck are easily angled into a cleaning position without removing the belt.

This Frontmower is very well equipped. Hydrostatic speed control regulated with an adjustable foot pedal, mecanical servo steering, mecanical attachment lift. Ergonomic control panel with steples electric cutting height adjustment, hour meter, cruise control and lighting. Adjustable, springy seat with extra high backrest.